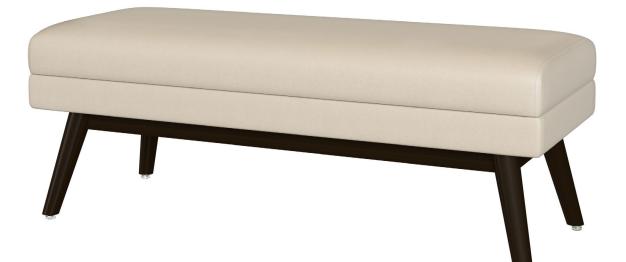

## Bench

French seam stitching details on the sides accent the plush seat cushion of the Potenza Bench. The inset base made of Kwalu Classic material is home to sleek tapered legs with a seat rail. The versatility of this bench is unmatched. Add the bench to the Potenza Lounge Collection to create a cohesive look in any environment.

Model: PNZBN01

**Durable Finish** Kwalu's solid surface proprietary finish does not have any of the uses over 20 pieces drawbacks of wood. The finish is moisture impervious, easy to clean and maintenancefree.