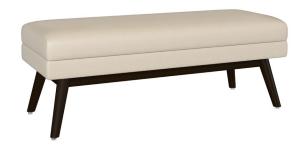

## Bench

French seam stitching details on the sides accent the plush seat cushion of the Potenza Bench. The inset base made of Kwalu Classic material is home to sleek tapered legs with a seat rail. The versatility of this bench is unmatched. Add the bench to the Potenza Lounge Collection to create a cohesive look in any environment.

Model: PNZBN01

**Durable Finish** Kwalu's solid surface proprietary finish does not have any of the uses over 20 pieces drawbacks of wood. The finish is moisture impervious, easy to clean and maintenancefree.